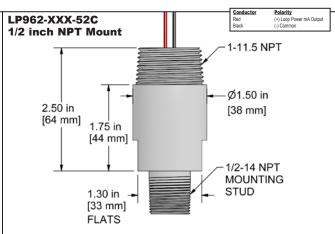

| Specifications          | Standard                                   | Metric        |
|-------------------------|--------------------------------------------|---------------|
| <u>Physical</u>         |                                            |               |
| Sensing Element         | PZT Ceramic                                |               |
| Sensing Structure       | Shear Mode                                 |               |
| Weight                  | 12 oz                                      | 340 grams     |
| Case Material           | 316L Stainless Steel                       |               |
| Mounting                | 1/4 NPT (LP962-51C)<br>1/2 NPT (LP962-52C) |               |
| Connector               | Flying Leads                               |               |
| Mechanical              |                                            |               |
| Mounting Torque         | 2 to 5 ft. lbs.                            | 2,7 to 6,8 Nm |
| Supplied Accessories    |                                            |               |
| Calibration Certificate | Current Output @ 100 Hz                    |               |