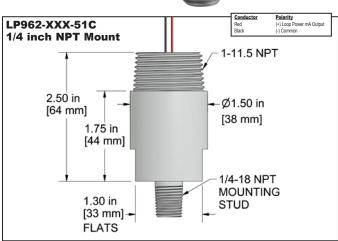

| Specifications          | Standard                                   | Metric        |
|-------------------------|--------------------------------------------|---------------|
| <u>Physical</u>         |                                            |               |
| Sensing Element         | PZT Ceramic                                |               |
| Sensing Structure       | Shear Mode                                 |               |
| Weight                  | 12 oz                                      | 340 grams     |
| Case Material           | 316L Stainless Steel                       |               |
| Mounting                | 1/4 NPT (LP962-51C)<br>1/2 NPT (LP962-52C) |               |
| Connector               | Flying Leads                               |               |
| Mechanical              |                                            |               |
| Mounting Torque         | 2 to 5 ft. lbs.                            | 2,7 to 6,8 Nm |
| Supplied Accessories    |                                            |               |
| Calibration Certificate | Current Output @ 100 Hz                    |               |