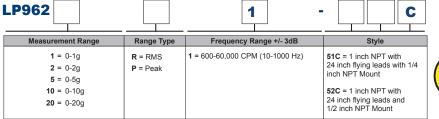

| Specifications                                        | Standard             | Metric      |
|-------------------------------------------------------|----------------------|-------------|
| Output, 4-20 mA<br>Measurement Range                  | See Selection Guide  |             |
| <u>Tolerances</u>                                     |                      |             |
| 4 mA<br>20 mA                                         | (± 5%)<br>(± 10%)    |             |
| Electrical                                            |                      |             |
| Settling Time (Turn on Time)  @ Room Temp (68°F/20°C) | <60 Seconds          |             |
| Power Requirement (Loop Powered) Voltage Source       | 12-28 VDC            |             |
| <b>Electrical Case Isolation</b>                      | >10 <sup>8</sup> ohm |             |
| <b>Environmental</b>                                  |                      |             |
| Temperature Range                                     | -40 to 176°F         | -40 to 80°C |
| Electromagnetic Sensitivity                           | CE                   |             |
| Sealing                                               | IP68                 |             |