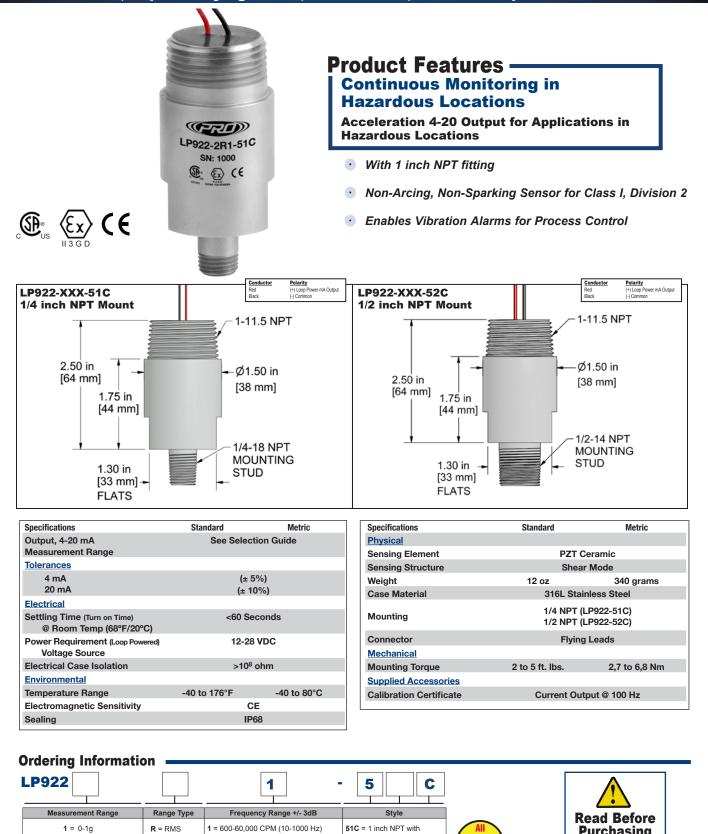

## LP922-5XC Series -

**2** = 0-2g

**5** = 0-5g

10 = 0-10g

**20** = 0-20g

P = Peak

PROTECTION & RELIABILITY OPTIMIZATION INSTRUMENTS

CONNECT TO CONFIDENCE

Class I, Division 2/Zone 2 Loop Power Sensor, For Use In "Non-Arcing, Non-Sparking" Environments, Top Exit Flying Leads, Acceleration, 4-20 mA Output

rdous Area Sensors & Accessories

Lifetime Warranty on Materials & Workmanship Page 335

24 inch flying leads with 1/4 inch NPT Mount

52C = 1 inch NPT with

24 inch flying leads and 1/2 inch NPT Mount

• 800-999-5290

Purchasing

Important

information on

**Regulatory Approvals** 

and Requirements on Page 331