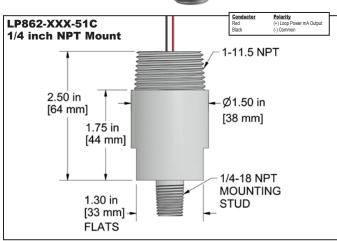

| Specifications          | Standard                                   | Metric        |
|-------------------------|--------------------------------------------|---------------|
| Physical                |                                            |               |
| Sensing Element         | PZT Ceramic                                |               |
| Sensing Structure       | Shear Mode                                 |               |
| Weight                  | 12 oz                                      | 340 grams     |
| Case Material           | 316L Stainless Steel                       |               |
| Mounting                | 1/4 NPT (LP862-51C)<br>1/2 NPT (LP862-52C) |               |
| Connector               | Flying Leads                               |               |
| Mechanical              |                                            |               |
| Mounting Torque         | 2 to 5 ft. lbs.                            | 2,7 to 6,8 Nm |
| Supplied Accessories    |                                            |               |
| Calibration Certificate | Current Output @ 100 Hz                    |               |