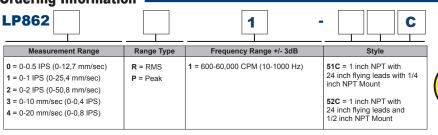

ar Mode                                 |               |
| Weight                  | 12 oz                                      | 340 grams     |
| Case Material           | 316L Stainless Steel                       |               |
| Mounting                | 1/4 NPT (LP862-51C)<br>1/2 NPT (LP862-52C) |               |
| Connector               | Flying Leads                               |               |
| Mechanical              |                                            |               |
| Mounting Torque         | 2 to 5 ft. lbs.                            | 2,7 to 6,8 Nm |
| Supplied Accessories    |                                            |               |
| Calibration Certificate | Current Output @ 100 Hz                    |               |

## **Ordering Information**