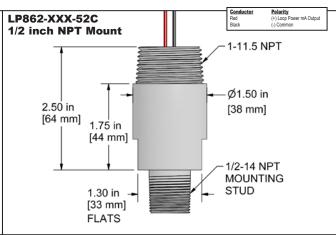

| Specifications          | Standard                                   | Metric        |
|-------------------------|--------------------------------------------|---------------|
| Physical                |                                            |               |
| Sensing Element         | PZT Ceramic                                |               |
| Sensing Structure       | Shear Mode                                 |               |
| Weight                  | 12 oz                                      | 340 grams     |
| Case Material           | 316L Stainless Steel                       |               |
| Mounting                | 1/4 NPT (LP862-51C)<br>1/2 NPT (LP862-52C) |               |
| Connector               | Flying Leads                               |               |
| Mechanical              |                                            |               |
| Mounting Torque         | 2 to 5 ft. lbs.                            | 2,7 to 6,8 Nm |
| Supplied Accessories    |                                            |               |
| Calibration Certificate | Current Output @ 100 Hz                    |               |